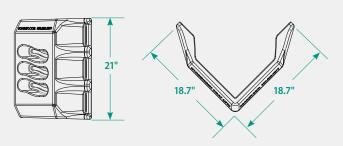

#### **BOW BUMPER**

- Self-centering for boat or PWC
- Bull-nosed top to prevent "slamming" on the dock
- Durable UV-resistant polyethylene

## **Boat and Dock Protection**

**ULTRAFENDER**™