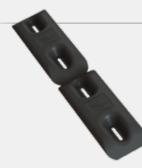

#### **CORNER BUMPER**

- Longer life with rounded corners and UV-resistant polyethylene
- Push-out center to wrap around corner uprights on covered docks

#### **CORNER BUMPER**

**HYDROFENDER**<sup>™</sup>

CUSTOM LOGOS AND COLORS
ARE AVAILABLE!

\*All dimensions are approximate.