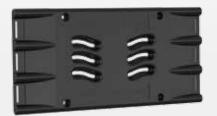

#### **HYDROFENDER**™

- Step-up edging alternative for traditional rub rail
- Designed to easily attach to a 2 x 6 header (5.5" flat back)
- Bull-nosed to prevent "slamming" on the dock
- Easily separates into two sections for sizing

#### **CORNER BUMPER**

**HYDROFENDER**<sup>™</sup>

CUSTOM LOGOS AND COLORS
ARE AVAILABLE!

\*All dimensions are approximate.