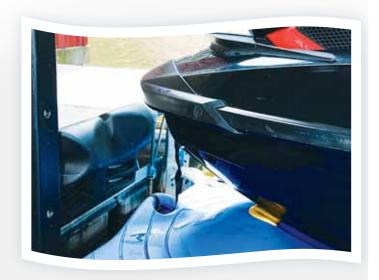

#### **BOW BUMPER**

- Self-centering for boat or PWC
- Bull-nosed top to prevent "slamming" on the dock
- Durable UV-resistant polyethylene