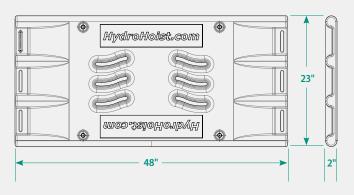

#### **CORNER BUMPER**

**HYDROFENDER**<sup>™</sup>

CUSTOM LOGOS AND COLORS
ARE AVAILABLE!

\*All dimensions are approximate.