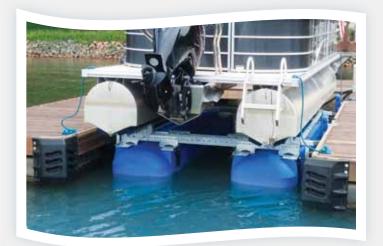

# **Boat & Dock Protection**

Among the top three reasons people quit boating is a fear of damaging their boat. HydroHoist Boat Lifts is now offering products to protect the boat and dock from entry to exit. Make your next new dock, expansion or renovation complete with these high quality, uniquely designed protection products.