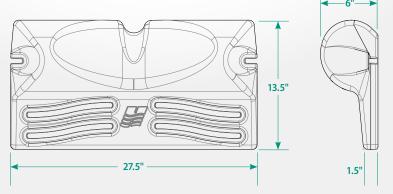

#### **BOW BUMPER**

- Self-centering for boat or PWC
- Bull-nosed top to prevent "slamming" on the dock
- Durable UV-resistant polyethylene

## **Boat and Dock Protection**

**ULTRAFENDER**™