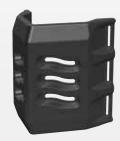

#### **CORNER BUMPER**

- Longer life with rounded corners and UV-resistant polyethylene
- Push-out center to wrap around corner uprights on covered docks

#### **CORNER BUMPER**

**HYDROFENDER**<sup>™</sup>

CUSTOM LOGOS AND COLORS
ARE AVAILABLE!

\*All dimensions are approximate.