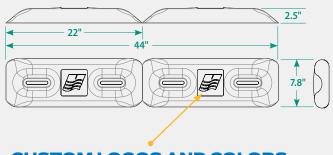

#### **ULTRAFENDER**™

- Perfect for gas and premium docks
- Bull-nosed top to prevent "slamming" on docks
- Family design

## **Boat and Dock Protection**

**ULTRAFENDER**™

#### **CORNER BUMPER**

**HYDROFENDER**<sup>™</sup>

CUSTOM LOGOS AND COLORS
ARE AVAILABLE!

\*All dimensions are approximate.